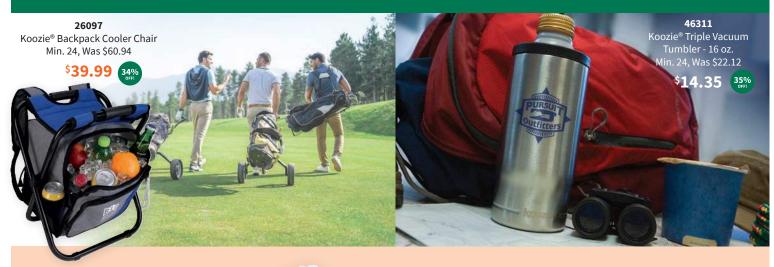

## who's buying + hospitals & clinics

- + athletic trainers/ physical therapists
- + pharmacies
- + health insurance companies
- + dental offices
- + mental health providers
- + imaging centers

46272 Good Value™ Courage Vacuum Sport Bottle - 18 oz. Min. 48, Was \$18.16

\$12.08 33%

2602A Shed Rain™ Auto Open Compact Umbrella Min. 24, Was \$20.47

16236 KAPSTON® Town Square Slingpack Min. 25, Was \$32.20

Standard set-up charge \$55 and price includes a 1-color, 1-location imprint unless otherwise speci ied above. Please contact your distributor or visit mmpcfl.com for complete order information. Minuteman Press reserves the right to change prices at any time without notice if necessary. Visit minuteman.com for the most up-to-date pricing and production times.