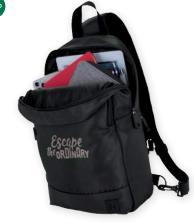

\$12.08 33%

2602A Shed Rain™ Auto Open Compact Umbrella Min. 24, Was \$20.47

16236 KAPSTON® Town Square Slingpack Min. 25, Was \$32.20

Standard set-up charge \$55 and price includes a 1-color, 1-location imprint unless otherwise speci ied above. Please contact your distributor or visit mmpcfl.com for complete order information. Minuteman Press reserves the right to change prices at any time without notice if necessary. Visit minuteman.com for the most up-to-date pricing and production times.