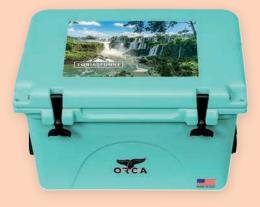

16141 ORCA™ 40 Quart Cooler Min. 1, Was \$620.80

Standard set-up charge \$55 and price includes a 1-color, 1-location imprint unless otherwise speci ied above. Please contact your distributor or visit mmpcfl.com for complete order information. Minuteman Press reserves the right to change prices at any time without notice if necessary. Visit minuteman.com for the most up-to-date pricing and production times.